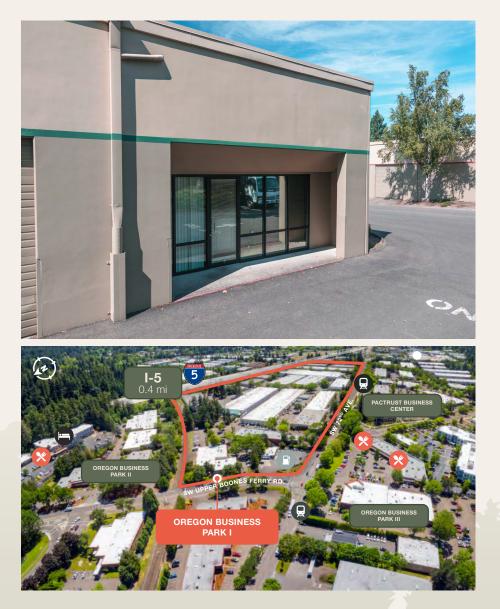

# Oregon Business Park I

16748 SW 72nd Ave, Portland, OR 97224 Building 16

© 2024 PacTrust. All information supplied herein, including but not limited to measurements, dimensions, and specifications, is deemed reliable but is not guaranteed and should be independently verified. Any reliance on the information contained herein is at the user's own risk.

### Key Features

3,000 sq. ft. shell

958 sq. ft. office

### 3 grade doors

Corner suite

Immediate I-5 access

Walking distance to numerous restaurants and hotels

Available November 2024

Lease Rate (NNN): \$0.85/sq. ft. shell \$1.10/sq. ft. office

Jake Bigby jakeb@pactrust.com