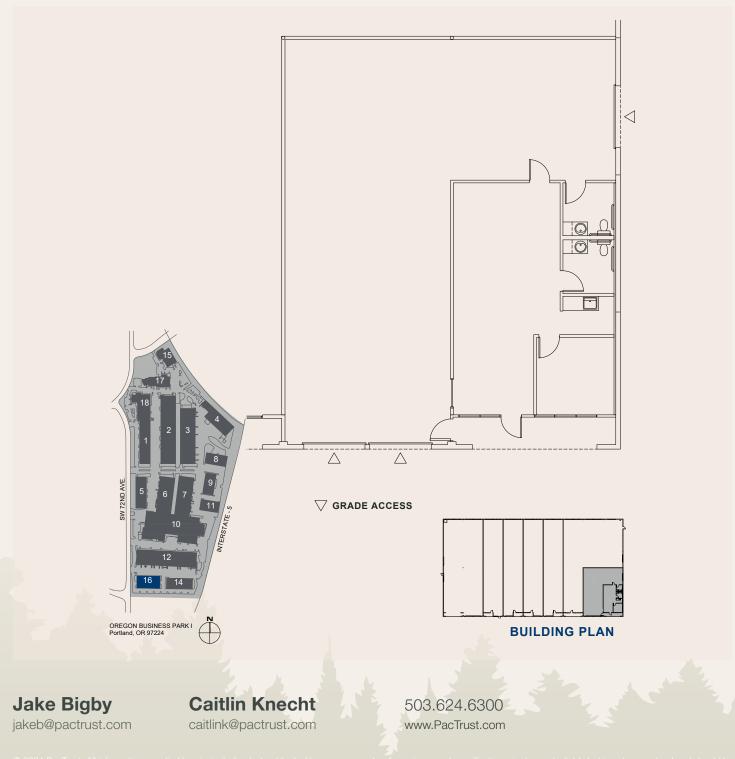

## **Space Plan**

16748 SW 72nd Ave, Portland, OR 97224

3,000 Sq. Ft.

2024 Pactrust. All information supplied nerven, including but not limited to measurements, dirindependently verified. Any reliance on the information contained herein is at the user's own risk

### Key Features

3,000 sq. ft. shell

958 sq. ft. office

### 3 grade doors

Corner suite

Immediate I-5 access

Walking distance to numerous restaurants and hotels

Available November 2024

Lease Rate (NNN): \$0.85/sq. ft. shell \$1.10/sq. ft. office

Jake Bigby jakeb@pactrust.com